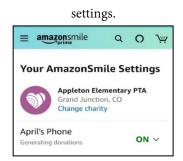

## We currently have 61 community members supporting Appleton Elementary through AmazonSmile and have received \$275.38 in donations!

You can access how much you have generated in donations from your AmazonSmile