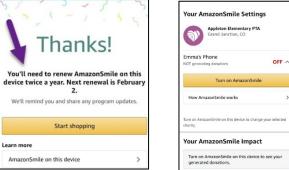

## To Enable AmazonSmile on Amazon Shopping Mobile App:

- 1. From within the app, go to the main menu and select Settings at the bottom. From your Settings menu, click on AmazonSmile.
- 2. Click on Turn on AmazonSmile.
- 3. You will be taken through three more pages, continue to click through until the final page where you will click Turn on AmazonSmile again and then you are all set !